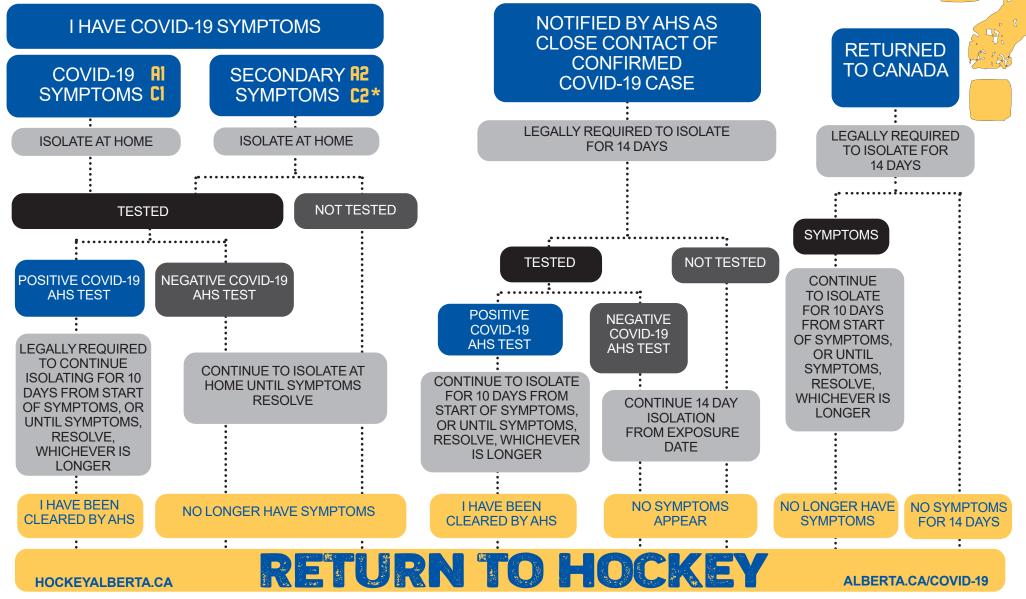

## Al

COVID-19 SYMPTOMS COUGH (NEW OR WORSENING), FEVER, SHORTNESS OF BREATH, RUNNY NOSE, SORE THROAT

## **12** SECONDARY SYMPTOMS

CHILLS, PAINFUL SWALLOWING, STUFFY NOSE, HEADACHES, MUSCLE OR JOINT ACHES, FATIGUE OR SEVERE EXHAUSTION, LOSS OF SMELL OR TASTE, PINK EYE, GASTROINTESTINAL ISSUES

## **CHILD UNDER 18 YEARS**

COUGH (NEW OR WORSENING), FEVER, SHORTNESS OF BREATH, LOSS OF SMELL OR TASTE

C2 SECONDARY SYMPTOMS CHILLS, PAINFUL SWALLOWING, STUFFY NOSE, HEADACHES, MUSCLE OR JOINT ACHES, FATIGUE OR SEVERE EXHAUSTION, PINK EYE, GASTROINTESTINAL ISSUES, RUNNY NOSE, SORE THROAT

ONLY 1 SECONDARY SYMPTOM, STAY HOME & MONITOR FOR 24 HOURS. IF IMPROVED AND FEEL WELL, RESUME ACTIVITIES. 2 OR MORE SECONDARY SYMPTOMS FOLLOW FLOW CHART